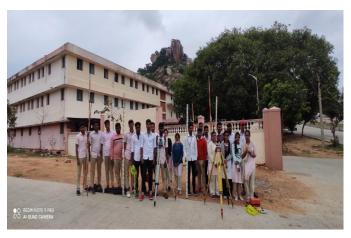

Three batches of 25 students are involved in the survey camp. **T Giriyanna principal SJBGS polytechnic** shared a valuable information about survey camp it was nonstop 12 days where students are involved in the camp, head of the department civil Amith , camp co-ordinator Akshay kumar H S Their guidance helped students to explore more on the project. Students were marked on their innovation and overall idea about the project.