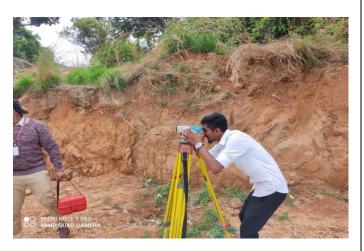

- Apply knowledge of mathematics, science, and engineering to understand the measurement techniques
- To train the students under difficult and realistic situation of the surveying project.
- To acquire a sound practical knowledge and application of theory and in practical to overcome the difficulties that could arise in field during surveying.
- The use of different survey instrument and to develop the team spirit at work
- To impart training in the use of modern surveying instruments and to acquire a comprehensive idea of the project.
- To impart confidence in the handling and management of the survey project.