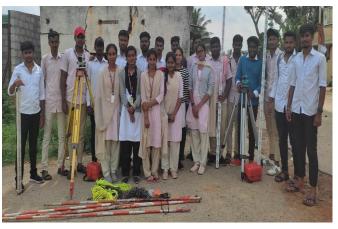

- Apply knowledge of mathematics, science, and engineering to understand the measurement techniques
- To train the students under difficult and realistic situation of the surveying project.
- To acquire a sound practical knowledge and application of theory and in practical to overcome the difficulties that could arise in field during surveying.
- The use of different survey instrument and to develop the team spirit at work
- To impart training in the use of modern surveying instruments and to acquire a comprehensive idea of the project.
- To impart confidence in the handling and management of the survey project.

Three batches of 25 students are involved in the survey camp. **T Giriyanna principal SJBGS polytechnic** shared a valuable information about survey camp it was nonstop 12 days where students are involved in the camp, head of the department civil Amith , camp co-ordinator Akshay kumar H S Their guidance helped students to explore more on the project. Students were marked on their innovation and overall idea about the project.