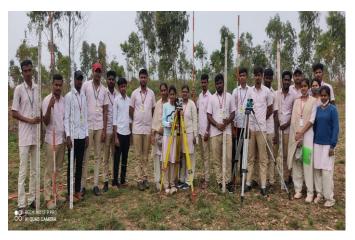

Three batches of 25 students are involved in the survey camp. **T Giriyanna principal SJBGS polytechnic** shared a valuable information about survey camp it was nonstop 12 days where students are involved in the camp, head of the department civil Amith , camp co-ordinator Akshay kumar H S Their guidance helped students to explore more on the project. Students were marked on their innovation and overall idea about the project.