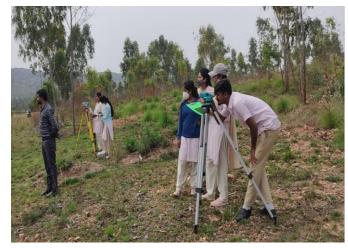

Three batches of 25 students are involved in the survey camp. **T Giriyanna principal SJBGS polytechnic** shared a valuable information about survey camp it was nonstop 12 days where students are involved in the camp, head of the department civil Amith , camp co-ordinator Akshay kumar H S Their guidance helped students to explore more on the project. Students were marked on their innovation and overall idea about the project.