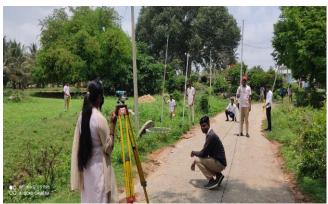

- Apply knowledge of mathematics, science, and engineering to understand the measurement techniques
- To train the students under difficult and realistic situation of the surveying project.
- To acquire a sound practical knowledge and application of theory and in practical to overcome the difficulties that could arise in field during surveying.
- The use of different survey instrument and to develop the team spirit at work
- To impart training in the use of modern surveying instruments and to acquire a comprehensive idea of the project.
- To impart confidence in the handling and management of the survey project.

Three batches of 25 students are involved in the survey camp. **T Giriyanna principal SJBGS polytechnic** shared a valuable information about survey camp it was nonstop 12 days where students are involved in the camp, head of the department civil Amith , camp co-ordinator Akshay kumar H S Their guidance helped students to explore more on the project. Students were marked on their innovation and overall idea about the project.