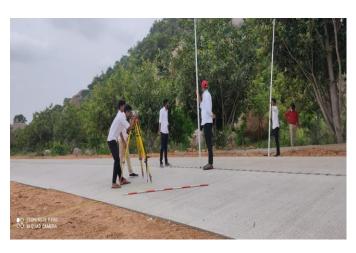

- Apply knowledge of mathematics, science, and engineering to understand the measurement techniques
- To train the students under difficult and realistic situation of the surveying project.
- To acquire a sound practical knowledge and application of theory and in practical to overcome the difficulties that could arise in field during surveying.
- The use of different survey instrument and to develop the team spirit at work
- To impart training in the use of modern surveying instruments and to acquire a comprehensive idea of the project.
- To impart confidence in the handling and management of the survey project.