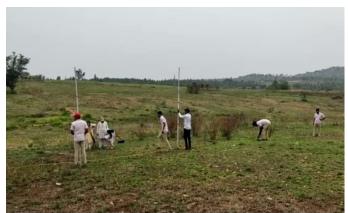

Three batches of 25 students are involved in the survey camp. **T Giriyanna principal SJBGS polytechnic** shared a valuable information about survey camp it was nonstop 12 days where students are involved in the camp, head of the department civil Amith , camp co-ordinator Akshay kumar H S Their guidance helped students to explore more on the project. Students were marked on their innovation and overall idea about the project.